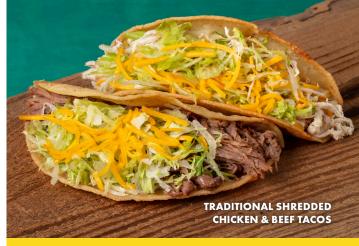

# TACO PACKS

Served with Rice, Beans, Chips and our Famous Hot Sauce

|                                                  | 12 10005   | 24 10005 |
|--------------------------------------------------|------------|----------|
| TACOS                                            | 61         | 111      |
| Traditional or Soft with choice of shredded o    | chicken or | beef     |
| STREET TACOS                                     | <i>7</i> 1 | 130      |
| Grilled carne asada in a soft yellow corn tortil | la         |          |
| with green sauce, onions and cilantro            |            |          |
| CALAD                                            |            |          |