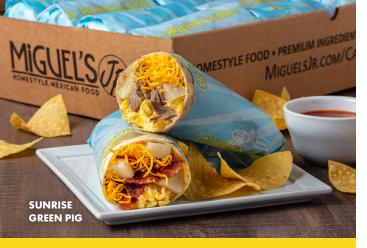

## BREAKFAST BURRITO PACKS

Available daily until 11 am
Served with Chips and our Famous Hot Sauce

| Serv                                                                                          | es (5-6)<br>6 burritos | (10-12)<br>12 burritos |
|-----------------------------------------------------------------------------------------------|------------------------|------------------------|
| CHORIZO Mexican style sausage, eggs, refried beans, chile verde marinated potatoes            | 47                     | 83                     |
| MACHACA Shredded beef or shredded chicken, tomatoe bell peppers, onions, eggs & refried beans | 50<br>es,              | 90                     |
| GREEN PIG<br>Marinated pork, eggs, cheddar cheese,<br>chile verde marinated potatoes          | 50                     | 90                     |
| SUNRISE                                                                                       | 47                     | 83                     |

## BREAKFAST BURRITO BOX

Bacon, eggs, cheddar cheese & chile verde potatoes

Your choice of burrito, served with chips and chunky guacamole in a single serving package

| CHORIZO OR SUNRISE   | 8.45 ea |
|----------------------|---------|
| MACHACA OR GREEN PIG | 9.45 ea |