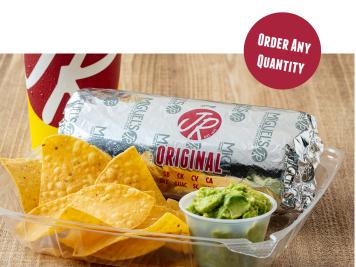

# **BURRITO BOXES**

Single serving package with your choice of burrito served with chips, chunky guacamole, and our Famous Hot Sauce

## **FAMOUS BURRITO BOX**

#### ORIGINAL

| Chicken, Beef or Chile Verde Pork | 9.32 ea  |
|-----------------------------------|----------|
| Carne Asada                       | 11.90 ea |