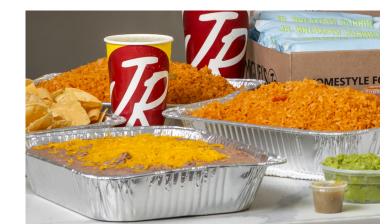

### **FAMOUS BURRITO PACKS**

|                                                                                                                     | Serves (6<br>6 burritos | ) (12)<br>12 burritos |
|---------------------------------------------------------------------------------------------------------------------|-------------------------|-----------------------|
| MIGUEL'S JR "ORIGINAL"<br>Shredded chicken, shredded beef or chile verc<br>pork with beans, rice and cheddar cheese | <b>53</b><br>le         | 96                    |
| With Carne Asada                                                                                                    | 65                      | 120                   |
| <b>EL POTATO</b><br>Shredded chicken, shredded beef or chile<br>verde pork, potatoes and cheddar cheese             | 53                      | 96                    |
| With Carne Asada                                                                                                    | 65                      | 120                   |
| <b>RELLENO BURRITO</b><br>Anaheim chile relleno stuffed inside our<br>bean, rice and cheese burrito (no meat)       | 53                      | 96                    |
| <b>BRC OR BEAN &amp; CHEESE</b>                                                                                     | 36                      | 62                    |

# PROTEIN

| Meat               | Half Pan          | Full Pan              |
|--------------------|-------------------|-----------------------|
| <b>CARNE ASADA</b> | <b>120</b> (5 lbs | ) <b>210</b> (10 lbs) |
| CHICKEN            | 110 (8 lbs        | ) <b>190</b> (16 lbs) |
| SHREDDED BEEF      | 110 (8 lbs        | ) <b>190</b> (16 lbs) |
| CHILE VERDE        | 110 (8 lbs        | ) <b>190</b> (16 lbs) |

#### SIDES

| <b>BEANS</b><br>32oz<br>Half Pan                  | 8<br>21       | ORIGINAL RED OR<br>FAMOUS GREEN<br>HOT SAUCE |
|---------------------------------------------------|---------------|----------------------------------------------|
| Full Pan                                          | 33            | 16oz 32oz                                    |
| 32oz<br>Half Pan<br>Full Pan                      | 8<br>21<br>33 | CHUNKY<br>GUACAMOLE<br>16oz                  |
| <b>TORTILLA CHIPS</b><br>Half Pound<br>Full Pound | 7<br>13       | 32oz 1                                       |