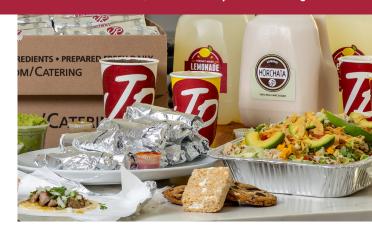

# **BURRITO & TACO PACKS**

Packed in a convenient box filled with burritos or tacos all served with chips and our Famous Hot Sauce

### **TACO PACKS**

Served with Rice & Beans

|                                               | Serves (5-6) | (10-12)  |
|-----------------------------------------------|--------------|----------|
|                                               | 12 tacos     | 24 tacos |
| TRADITIONAL TACOS<br>shredded chicken or beef | 61           | 111      |
| SOFT TACOS<br>shredded chicken or beef        | 61           | 111      |
| STREET TACOS                                  | 71           | 130      |

## SALAD, DESSERT & DRINKS

Make your meal extra special with our house salad, a sweet treat, and our freshly made beverages

| SALAD                                                                                                   | Serves (10-12) |
|---------------------------------------------------------------------------------------------------------|----------------|
| MIGUEL'S JR SALAD                                                                                       | 49             |
| Half size pan with beans, lettuce, diced avocado<br>cheddar cheese, cilantro, tortilla strips and our h | , tomato,      |
| With Shredded Chicken or Shredded Beef                                                                  | 58             |
| With Carne Asada                                                                                        | 58             |

# DESSERT 💷

3

5

7

14

**CHOCOLATE CHUNK COOKIE OR MARSHMALLOW TREAT** 

6 Pack 16 12 Pack 30

| BEVERAGES   |     |    |
|-------------|-----|----|
| LEMONADE    | Gal | 15 |
| HORCHATA    | Gal | 15 |
| COFFEECHATA | Gal | 15 |
| ICED TEA    | Gal | 12 |