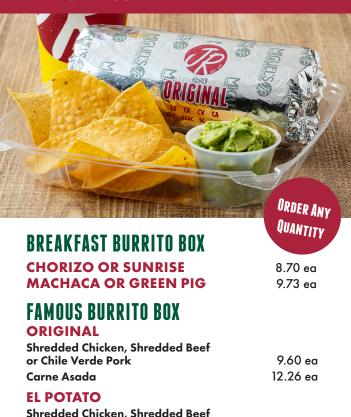

#### **BURRITO BOXES**

Single serving package with your choice of burrito served with chips, chunky guacamole, and our Famous Hot Sauce